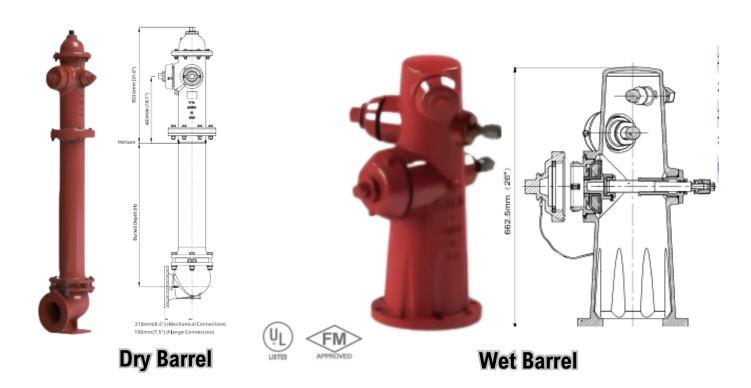

The fire hydrants are UL Listed / FM Approved and are rated at 250 psi water working pressure. Available in a mechanical joint or flanged connection, 3 outlets, 2 for hose nozzle of 2-1/2" and one for pumper nozzle of 4" or 4-1/2"

## **Technical Specification**

| Dry Barrel             |                                                         |  |  |  |  |  |  |
|------------------------|---------------------------------------------------------|--|--|--|--|--|--|
| Design Standard        | FM 1510/UL 246/AWWA C502                                |  |  |  |  |  |  |
| Coating Standard       | AWWA C550                                               |  |  |  |  |  |  |
| Nozzle Thread Standard | NFPA 1963                                               |  |  |  |  |  |  |
| Hose Nozzle            | 2-1/2"-Two                                              |  |  |  |  |  |  |
| Pumber Nozzle          | 4" or 4-1/2"-One                                        |  |  |  |  |  |  |
| Mechanical Joint       | Size: 6" ANSI/AWWA C111/A21.11<br>ANSI/AWWA C153/A21.53 |  |  |  |  |  |  |
| Flange End             | Size: 6" ANSI Class 125 / 150<br>BS EN 1092-2PN10/16    |  |  |  |  |  |  |
| Working Pressure       | 250 PSI                                                 |  |  |  |  |  |  |

| Wet Barrel              |                              |  |  |  |  |  |  |
|-------------------------|------------------------------|--|--|--|--|--|--|
| Design Standard         | FM 1511/UL 246/AWWA C503     |  |  |  |  |  |  |
| Coating Standard        | AWWA C550                    |  |  |  |  |  |  |
| Hose Nozzle             | 2.5" *2                      |  |  |  |  |  |  |
| Pumper Nozzle           | 4.5" or 4" *1                |  |  |  |  |  |  |
| Nozzle Standard         | NFPA 1963                    |  |  |  |  |  |  |
| Monitor Flange          | Size:4"-ANSI Class 125       |  |  |  |  |  |  |
|                         | Size: 6" ANSI Class 125 /150 |  |  |  |  |  |  |
| Inlet Flange Connection | BS EN 1092-2PN10/16          |  |  |  |  |  |  |
| Working Pressure        | 250 PSI                      |  |  |  |  |  |  |