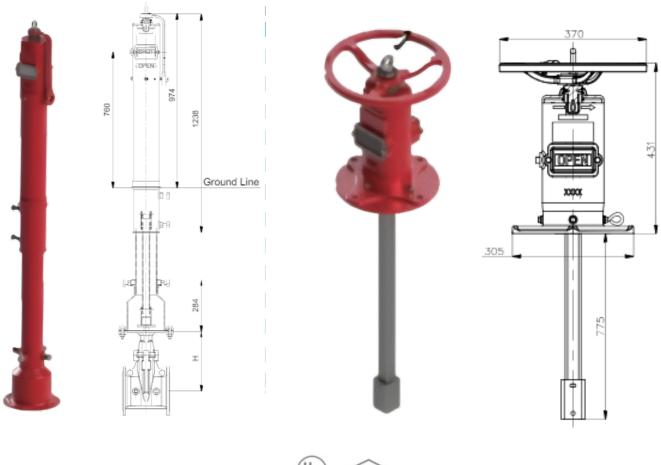

Our Post Indicators are UL Listed / FM Approved. They are used to identify the position of buried Gate Valves (Post Indicator Valves) and are recommended for use in fire protection piping systems.

**UNDERGROUND TYPE** 

## WALL TYPE

| Size            | Dimension<br>Inch (mm) |       |      |      |      |      |      |      |      |
|-----------------|------------------------|-------|------|------|------|------|------|------|------|
| Size            | 2"                     | 21/2" | 3"   | 4"   | 5"   | 6"   | 8"   | 10"  | 12"  |
| Min. Bury Depth | 623                    | 623   | 643  | 667  | 728  | 762  | 847  | 942  | 1028 |
| Max. Bury Depth | 1493                   | 1493  | 1513 | 1537 | 1598 | 1632 | 1717 | 1812 | 1898 |
| Н               | 196                    | 196   | 224  | 252  | 343  | 343  | 423  | 534  | 613  |