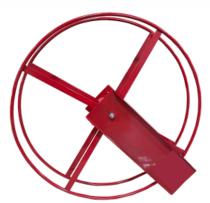

## **FIRE HOSE REEL**

Fire Hose reel is used as an efficient, compact package providing stationary hose storage and easy deployment of collapsible hose. The hose reel is made of cold-rolled tubular steel rims and solid steel spokes and when mounted on the rugged steel brackets can swing at 180 degrees.

FIGURE C426 HOSE REEL

| Figure    | Hose Size<br>Inches (mm) | Rack Hose<br>Feet (m) | Single Jacket<br>Feet (m) | DBL Jacket<br>Feet (m) |
|-----------|--------------------------|-----------------------|---------------------------|------------------------|
| CIE7-24"P | 1 - ½ (38)               | 100 (30.5)            | 75 (23)                   | 50 (15)                |
| CIE7-V5   | 2 (51) or 2-1/2 (65)     | 150 (45.7)            | 100 (30.5)                | 75 (23)                |
| CIE7-V5   | 1 - ½ (38)               | 300 (91.4)            | 200 (61)                  | 150 (45.7)             |
| CIE7-V7   | 2 (51) or 2 - ½ (65)     |                       | 200 (61)                  | 150 (45.7)             |