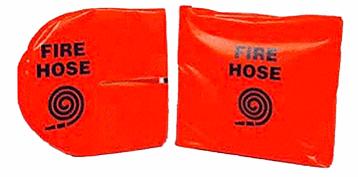

## **HOSE RACK COVER**

The hose rack cover slips over the Semi-Automatic Hose Rack to protect the hose, nozzle, and swing rack from the elements and keep it covered from any dust. The hose rack cover is made of UV and Ozone-resistant material and has a highly visible fluorescent color with bold lettering on both sides. The rack cover is easily removable and made with Velcro fasteners.

FIGURE C410R ROUND RACK COVER

FIGURE C410S SQUARE RACK COVER