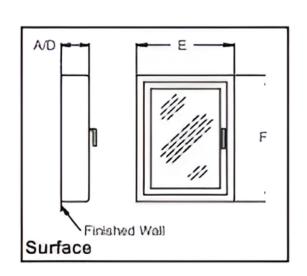

| FIGURE | Mounting<br>Style | Trim<br>A | Inside Box<br>Dimensions<br>B C D | Frame<br>O.D<br>E F | Knockout<br>Location<br>G H J K | Wall<br>Opening<br>W H D | ADA |
|--------|-------------------|-----------|-----------------------------------|---------------------|---------------------------------|--------------------------|-----|
| C150   | Surface           | 9"        | 27" 1/4 33 1/4" 8 1/4"            | 27 ½" 33 ½"         |                                 |                          | No  |